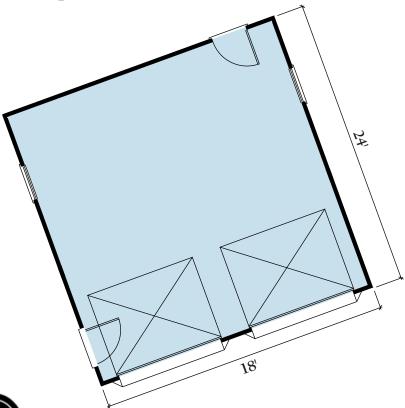

# Bunyan 1

Overall Dimensions: One Story 18' x 24' (5,486 x 7,315 mm) Approximately 432 Sq. Ft.