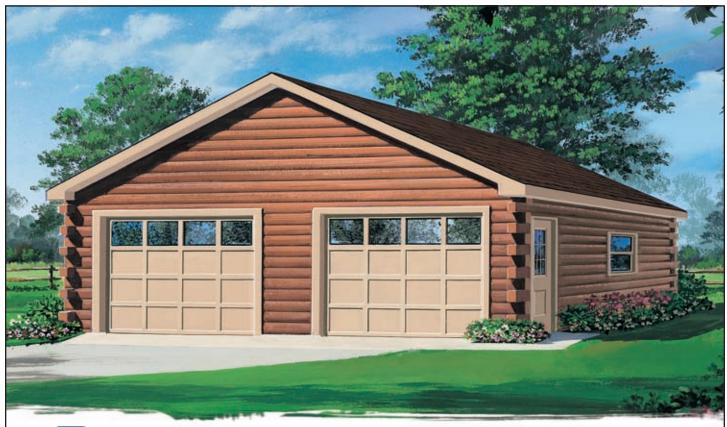

Artist Rendering Actual Plans May Vary

# Bunyan 1

Overall Dimensions: One Story 18' x 24' (5,486 x 7,315 mm) Approximately 432 Sq. Ft.